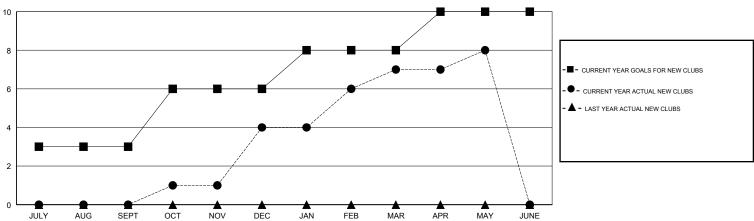

## MONTHLY MEMBERSHIP PROGRESS REPORT

### District 3233E2

Results as of: 05/31/2018

# GMT: ANIL TULSYAN LOCATION INDIA GMT CA



#### GOALS AND ACTUAL NEW CLUBS CUMULATIVE



### GOALS AND ACTUAL MEMBERS CUMULATIVE



| -■- MEMBER GROWTH NET GOAL        |  |
|-----------------------------------|--|
| - ● - MEMBER GROWTH ACTUAL        |  |
| - ▲ - LAST YEAR MEMBERSHIP ACTUAL |  |
|                                   |  |
|                                   |  |
|                                   |  |

| DROPPED CLUBS: 15 |     |
|-------------------|-----|
| DROPPED MEMBERS   |     |
| DECEASED          | 11  |
| CLUB CANCELLED    | 395 |
| OTHER             | 573 |
| TOTAL             | 979 |

| 88 CLUBS OF 146 ADDED 1 OR MORE | GENDER DIST     | GENDER DISTRIBUTION |  |
|---------------------------------|-----------------|---------------------|--|
| NEW MEMBERS                     | MALE            | 4,48                |  |
|