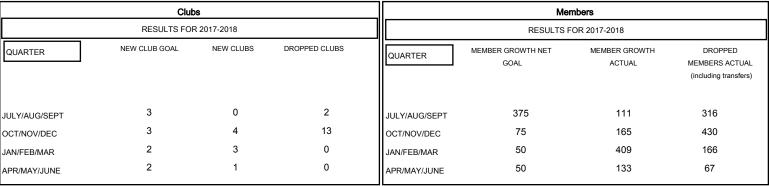

## MONTHLY MEMBERSHIP PROGRESS REPORT

### District 3233E2

Results as of: 05/31/2018

# GMT: ANIL TULSYAN LOCATION INDIA GMT CA



#### GOALS AND ACTUAL NEW CLUBS CUMULATIVE



### GOALS AND ACTUAL MEMBERS CUMULATIVE



| -■- MEMBER GROWTH NET GOAL        |  |
|-----------------------------------|--|
| - ● - MEMBER GROWTH ACTUAL        |  |
| - ▲ - LAST YEAR MEMBERSHIP ACTUAL |  |
|                                   |  |
|                                   |  |
|                                   |  |

| DROPPED CLUBS: 15 |     |
|-------------------|-----|
| DROPPED MEMBERS   |     |
| DECEASED          | 11  |
| CLUB CANCELLED    | 395 |
| OTHER             | 573 |
| TOTAL             | 979 |

| 88 CLUBS OF 146 ADDED 1 OR MORE | GENDER DIST     | GENDER DISTRIBUTION |  |
|---------------------------------|-----------------|---------------------|--|
| NEW MEMBERS                     | MALE            | 4,48