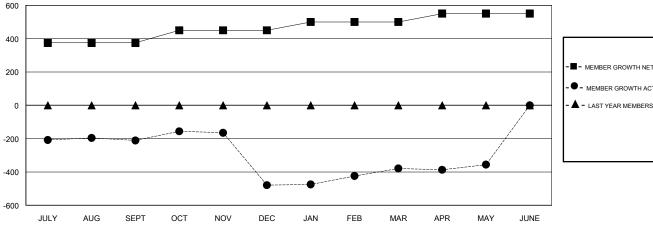

### GOALS AND ACTUAL MEMBERS CUMULATIVE

| -■- MEMBER GROWTH NET GOAL        |  |
|-----------------------------------|--|
| - ● - MEMBER GROWTH ACTUAL        |  |
| - ▲ - LAST YEAR MEMBERSHIP ACTUAL |  |
|                                   |  |
|                                   |  |
|                                   |  |